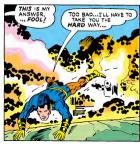

## FOES!

INSIGES HAVE PLACED MAN MINUTES AWAY FROM ANY POINT ON EARTH ... WITH DISTANCE ANNIHILATED. THE PERIL OF TOTAL WAR CAN BE FOUGHT AS SWIFTLY AS IT APPEARS.... OWAC MANEULERS HIS "CAPSULE-PLAVE INTO A STEEP DIVE FROM THE STRATOSPHERE AND BEGINS HIS GLIDE ACROSS ENDER.... CAN ONE MAN STOP A BRIGAND ARMY FROM ITS GOAL OF CONQUEST? A HUNDRED THOUSAND GUIS WAIT WITH ONE ANSWER....